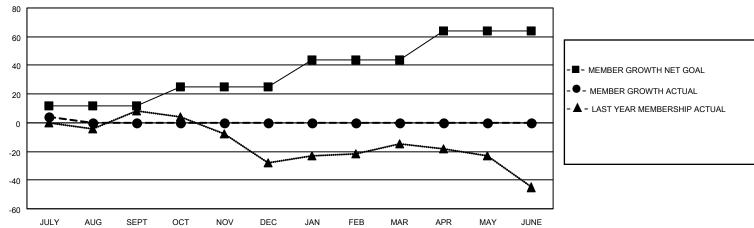

## GOALS AND ACTUAL MEMBERS CUMULATIVE

| DROPPED CLUBS: 0         |   | 5 CLUBS OF 46 ADDED 1 OR MORE | GENDER DISTRIBUTION        |              |     |
|--------------------------|---|-------------------------------|----------------------------|--------------|-----|
|                          |   | NEW MEMBERS                   | MALE                       | 479 (56.35%) |     |
| DROPPED MEMBERS          |   |                               | FEMALE                     | 371 (43.65%) |     |
| DECEASED                 | 1 | CLICK HERE FOR CUMULATIVE     | TOTAL FAMILY UNIT MEMBERS  |              | 192 |
| CLUB CANCELLED 0 OTHER 7 |   | MEMBERSHIP DATA               | FAMILY MEMBERS PAYING HALF |              | 97  |
| TOTAL                    | 8 |                               | 0000                       |              |     |

## GMT MONTHLY MEMBERSHIP PROGRESS REPORT

Multiple District 40

T Results as of: 7/31/2024

LOCATION: NEW MEXICO

GMT CA 1

| Clubs         |               |             |               | Members               |                         |                         |                                                    |  |
|---------------|---------------|-------------|---------------|-----------------------|-------------------------|-------------------------|----------------------------------------------------|--|
|               | RESULTS FOR   | R 2024-2025 |               | RESULTS FOR 2024-2025 |                         |                         |                                                    |  |
| QUARTER       | NEW CLUB GOAL | NEW CLUBS   | DROPPED CLUBS | QUARTER MEM           | MBER GROWTH NET<br>GOAL | MEMBER GROWTH<br>ACTUAL | DROPPED<br>MEMBERS ACTUAI<br>(including transfers) |  |
| JULY/AUG/SEPT | 0             | 0           | 0             | JULY/AUG/SEPT         | 12                      | 14                      | 8                                                  |  |
| OCT/NOV/DEC   | 1             | 0           | 0             | OCT/NOV/DEC           | 13                      | 0                       | 0                                                  |  |
| JAN/FEB/MAR   | 0             | 0           | 0             | JAN/FEB/MAR           | 19                      | 0                       | 0                                                  |  |
| APR/MAY/JUNE  | 1             | 0           | 0             | APR/MAY/JUNE          | 20                      | 0                       | 0                                                  |  |