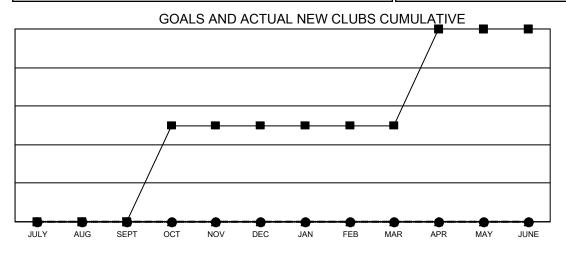

■- CURRENT YEAR GOALS FOR NEW CLUBS

- ● - CURRENT YEAR ACTUAL NEW CLUBS

▲ - LAST YEAR ACTUAL NEW CLUBS

## GMT MONTHLY MEMBERSHIP PROGRESS REPORT

Multiple District 40

T Results as of: 7/31/2024

LOCATION: NEW MEXICO

GMT CA 1

| Clubs         |               |             |               | Members               |                         |                         |                                                    |  |
|---------------|---------------|-------------|---------------|-----------------------|-------------------------|-------------------------|----------------------------------------------------|--|
|               | RESULTS FOR   | R 2024-2025 |               | RESULTS FOR 2024-2025 |                         |                         |                                                    |  |
| QUARTER       | NEW CLUB GOAL | NEW CLUBS   | DROPPED CLUBS | QUARTER MEM           | MBER GROWTH NET<br>GOAL | MEMBER GROWTH<br>ACTUAL | DROPPED<br>MEMBERS ACTUAI<br>(including transfers) |  |
| JULY/AUG/SEPT | 0             | 0           | 0             | JULY/AUG/SEPT         | 12                      | 14                      | 8                                                  |  |
| OCT/NOV/DEC   | 1             | 0           | 0             | OCT/NOV/DEC           | 13                      | 0                       | 0                                                  |  |
| JAN/FEB/MAR   | 0             | 0           | 0             | JAN/FEB/MAR           | 19                      | 0                       | 0                                                  |  |
| APR/MAY/JUNE  | 1             | 0           | 0             | APR/MAY/JUNE          | 20                      | 0                       | 0                                                  |  |